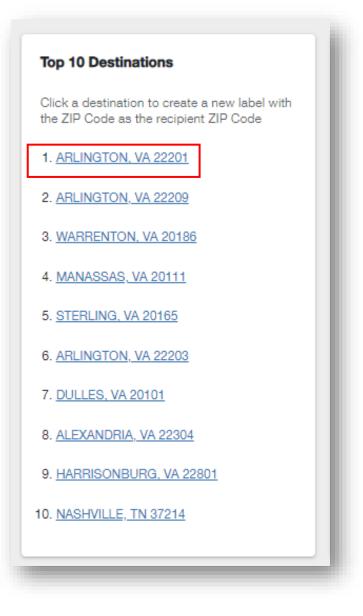

he recently shipped labels via your Shipping History by selecting **View Shipping History**.



### View Label Volume & Spending

- a) To view a detailed breakdown of your label volume and spending, refer to the **Label Volume & Spending** section.
- b) To filter by time period, select the **Time Period** dropdown, and select a time period from the options available.



### View Your Top 10 Shipping Destinations

- a) To view a list of the top ten destinations that you most recurringly ship to refer to the **Top 10 Destinations** section.
- b) You can also choose to create a label by selecting on the City hyperlink. Once selected, you will be redirected to the single label flow page where you'll be able to create a label with the prepopulated city, state, and zip code<sup>™</sup> fields.



### View Label Volume by Destination

- a) To view detailed breakdown of your label volume by destination (ZIP code<sup>™</sup>), refer to the **Label Volume by Destination** section.
- b) To filter by time period, select the **Time Period** dropdown, and select a time period from the options available.



# Legacy Click-N-Ship Archived History

Within the Legacy Click-N-Ship<sup>®</sup> Archived History, you will be able to view all of the previous Orders, Labels, and Transactions that you have made using the Legacy Click-N-Ship<sup>®</sup> application over the last 12 months (**February 20**<sup>th</sup>, **2024 – February 20**<sup>th</sup>, **2025**).

# 1) Access the Legacy Click-N-Ship® Archived History

a) Click on **Shipping History** tab in the navigation menu.

| Click-N-Ship <s