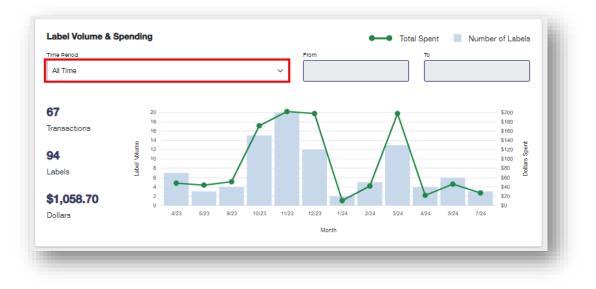

all the shipped labels via your Shipping History by selecting View Shipping History.



## View Shipped Labels by Status and Recent Labels Shipped

- a) To view a detailed breakdown of the total number of *shipped* labels by status, refer to the **Shipped Labels by Status** section.
- b) To view a list of the most recent labels that you've shipped, refer to the **Recent Labels Shipped** section. You can also choose to view the recently shipped labels via your Shipping History by selecting **View Shipping History**.



### View Label Volume & Spending

- a) To view a detailed breakdown of your label volume and spending, refer to the **Label Volume & Spending** section.
- b) To filter by time period, select the **Time Period** dropdown, and select a time period from the options available.



### View Your Top 10 Shipping Destinations

- a) To view a list of the top ten destinations that you most recurringly ship to refer to the **Top 10 Destinations** section.
- b) You can also choose to create a label by selecting on the City hyperlink. Once selected, you will be redirected to the single label flow page where you'll be able to create a label with the prepopulated city, state, and zip code<sup>™</sup> fields.



### View Label Volume by Destination

- a) To view detailed breakdown of your label volume by destination (ZIP code<sup>™</sup>), refer to the **Label Volume by Destination** section.
- b) To filter by time period, select the **Time Period** dropdown, and select a time period from the options available.



# Legacy Click-N-Ship Archived History

Within the Legacy Cli