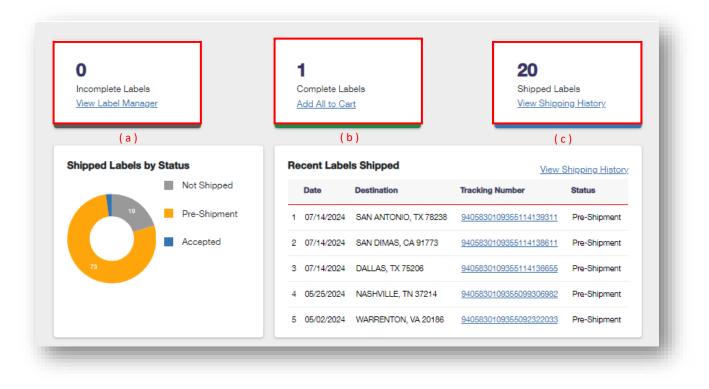

ions.

## View Incomplete, Complete, and Shipped Labels

- a) To view the total number of *incomplete* labels that are in your Label Manager, refer to the **Incomplete Labels** section. You can also choose to view the incompletes labels via your Label Manager by selecting **View Label Manager**.
- b) To view the total number of *complete* labels that are in your Label Manager, refer to the **Complete Labels** section. You can also choose to add all of the completed labels that are within your Label Manager to the Label Cart by selecting **Add All to Cart.**
- c) To view the total number of *shipped* labels that are in your Shipping History, refer to the Shipped Labels section. You can also choose to view all the shipped labels via your Shipping History by selecting View Shipping History.



## View Shipped Labels by Status and Recent Labels Shipped

- a) To view a detailed breakdown of the total number of *shipped* labels by status, refer to the **Shipped Labels by Status** section.
- b) To view a list of the most recent labels that you've shipped, refer to the **Recent Labels Shipped** section. You can also choose to view the recently shipped labels via your Shipping History by selecting **View Shipping History**.



### View Label Volume & Spending

- a) To view a detailed breakdown of your label volume and spending, refer to the **Label Volume & Spending** section.
- b) To filter by time period, select the **Time Period** dropdown, and select a time period from the options available.



### View Your Top 10 Shipping Destinations

- a) To view a list of the top ten destin