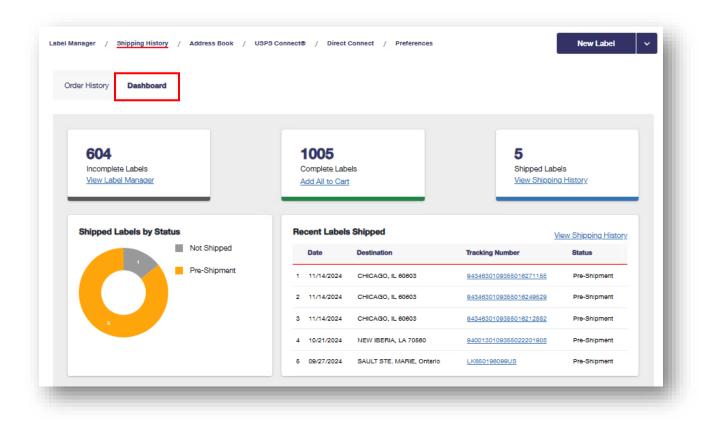

The **Shipping History** is split up into three main sections:

- 1) The Enhanced Click-N-Ship® Order History
- 2) The Enhanced Click-N-Ship® Dashboard
- 3) The Legacy Click-N-Ship® Archived History

| Click-N-Ship <sup>®</sup>                                                              | ↓.Cart                             |
|----------------------------------------------------------------------------------------|------------------------------------|
| Label Manager / Shipping History / Address Book / USPS Connect® / Direct Connect / Pro | oferences / SCAN Forms New Label V |
| Order History Dashboard Archived History                                               | Export All Orders                  |