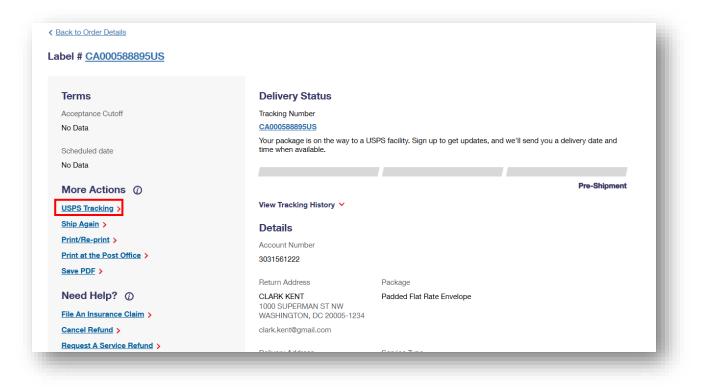

#### View Order Details

a) To view the details of an order, select the **View Order** button or the **Order ID hyperlink** under the Order section.

|           |                                        |            |               |             |                            |         |                    | Export All Orders |
|-----------|----------------------------------------|------------|---------------|-------------|----------------------------|---------|--------------------|-------------------|
| art Date  |                                        | id Date    |               |             |                            |         |                    |                   |
| mm/dd     | Иууууу 🛗                               | mm/dd/yyyy | 曲             |             |                            |         |                    |                   |
| arch by ( | Order / Transaction Number             |            |               |             |                            |         |                    |                   |
|           |                                        |            | Name V Search |             | Payment M                  | lethod  | ~                  | Shipper           |
| XXXXXX    | X00000X-XXXX-X0000XX                   | Batch      | Search        |             |                            |         |                    |                   |
| XXXXXXX   | XXXXX-XXXX-XXXXXX                      | Batch      | Search        |             |                            |         |                    |                   |
|           | ers (139)                              | Batch      | Search        |             |                            |         |                    | < >               |
|           |                                        | Batch      | Date 🗘        | Labels      | Payment Method             | Shipper | Total 🗘            | < >               |
| Ord       | ers (139)                              | (          |               | Labels<br>2 | Payment Method<br>EPS-3770 |         | Total 🗘<br>\$61.80 |                   |
| Ord       | <b>ers (139)</b><br><sup>Order</sup> ≎ | (          | Date 🗘        |             |                            | Shipper |                    | < ><br>View Order |