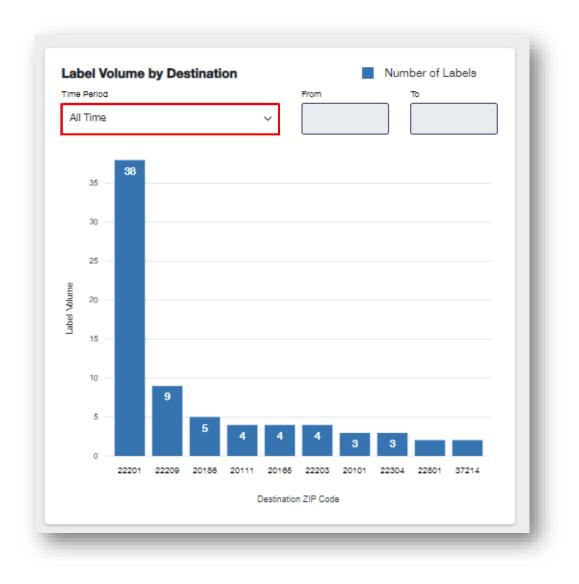

ropdown, and select a time period from the options available.



### View Your Top 10 Shipping Destinations

- a) To view a list of the top ten destinations that you most recurringly ship to refer to the **Top 10 Destinations** section.
- b) You can also choose to create a label by selecting on the City hyperlink. Once selected, you will be redirected to the single label flow page where you'll be able to create a label with the prepopulated city, state, and zip code<sup>™</sup> fields.



### View Label Volume by Destination

- a) To view detailed breakdown of your label volume by destination (ZIP code<sup>™</sup>), refer to the **Label Volume by Destination** section.
- b) To filter by time period, select the **Time Period** dropdown, and select a time period from the options available.



# Legacy Click-N-Ship Archived History

Within the Legacy Click-N-Ship<sup>®</sup> Archived History, you will be able to view all of the previous Orders, Labels, and Transactions that you have made using the Legacy Click-N-Ship<sup>®</sup> application over the last 12 months (**February 20**<sup>th</sup>, **2024 – February 20**<sup>th</sup>, **2025**).

# 1) Access the Legacy Click-N-Ship® Archived History

a) Click on **Shipping History** tab in the navigation menu.

| Click-N-Ship <sup>®</sup>                                                                   |                                       |                                               | ↓3./ Cart |
|---------------------------------------------------------------------------------------------|----------------------------------