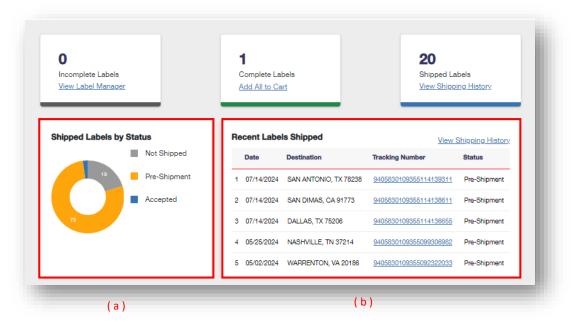

hoose to add all of the completed labels that are within your Label Manager to the Label Cart by selecting **Add All to Cart.**
- c) To view the total number of *shipped* labels that are in your Shipping History, refer to the Shipped Labels section. You can also choose to view all the shipped labels via your Shipping History by selecting View Shipping History.



## View Shipped Labels by Status and Recent Labels Shipped

- a) To view a detailed breakdown of the total number of *shipped* labels by status, refer to the **Shipped Labels by Status** section.
- b) To view a list of the most recent labels that you've shipped, refer to the **Recent Labels Shipped** section. You can also choose to view the recently shipped labels via your Shipping History by selecting **View Shipping History**.



### View Label Volume & Spending

- a) To view a detailed breakdown of your label volume and spending, refer to the **Label Volume & Spending** section.
- b) To filter by time period, select the **Time Period** dropdown, and select a time period from the options available.



### View Your Top 10 Shipping Destinations

- a) To view a list of the top ten destinations that you most recurringly ship to refer to the **Top 10 Destinations** section.
- b) You can also choose to create a label by selecting on the City hyperlink. Once selected, you will be redirected to the single label flow page where you'll be able to create a label with the prepopulated city, state, and zip code<sup>™</sup> fields.



### View Label Volume by Destination

- a) To view detailed breakdown of your label volume b